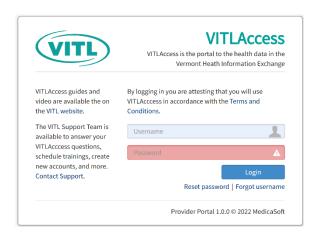

# Logging In

To gain access to VITLAccess, you must activate your account and agree to the end user agreement. After your account has been activated, you can log in to VITLAccess at <a href="https://vitlaccess.vitl.net">https://vitlaccess.vitl.net</a>.

### To log in

The login screen is displayed to the right.

- Each time you log into VITLAccess, you will be required to enter your username and password.
- By logging in, you are attesting that you will use VITLAccess in accordance to the Terms and Conditions.
- After 3 unsuccessful attempt of entering your username or password, your account access will be locked.